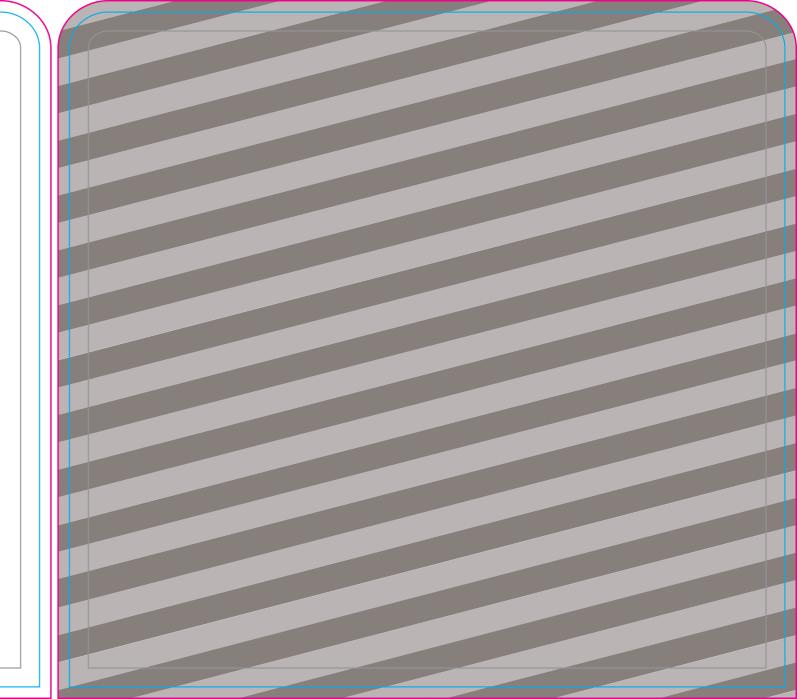

#### MAIN TEMPLATE LINES:

#### BLEED LINE:

The MAGENTA line shows the bleed line. Please extend artwork to this line if it goes to or past the finished size.

#### FINISHED SIZE LINE:

The CYAN line shows the finished size.

#### **IMAGE SAFETY LINE:**

The GREY line shows the image safety line. Keep all text, logos & important images inside the safety line or they might get cut off.