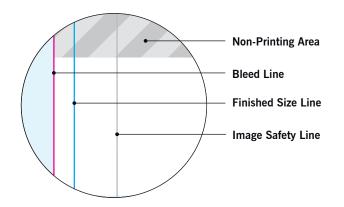

#### MAIN TEMPLATE LINES:

#### BLEED LINE:

The MAGENTA line shows the bleed line. Please extend artwork to this line if it goes to or past the finished size.

#### FINISHED SIZE LINE:

The CYAN line shows the finished size.

#### **IMAGE SAFETY LINE:**

The GREY line shows the image safety line. Keep all text, logos & important images inside the safety line or they might get cut off.