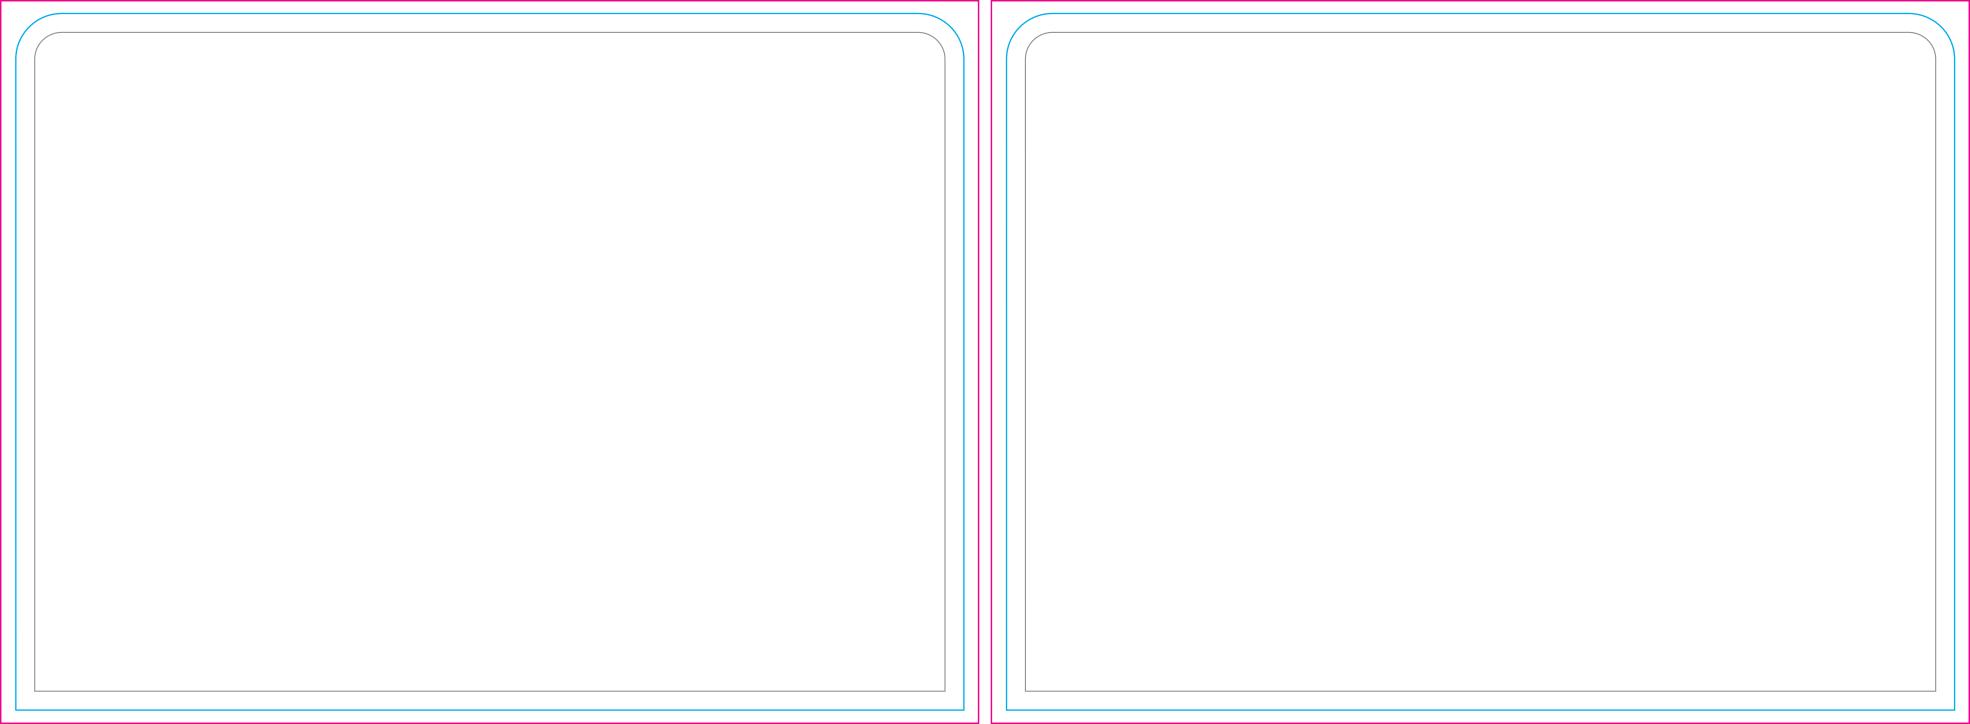

### THINGS TO DO:

- Extend all artwork out to the templates magenta bleed line.
- Keep text, logos & important images inside the gray image safety line or they might get cut off.
- Outline all fonts.
- Embed all placed images.
- If using Adobe® Photoshop®, delete all template lines before submitting your file.
- Design with 100% opaque PANTONE® Color Bridge® colors for more accurate color repoduction.\*
- Submit all artwork files in CMYK color space mode.
- ONLY SAVE AND SEND PAGE 2 WITH YOUR ARTWORK.

#### **BLEED LINE:**

The MAGENTA line shows the bleed line. Please extend artwork to this line if it goes to or past the finished size.

#### FINISHED SIZE LINE:

The CYAN line shows the finished size.

#### IMAGE SAFETY LINE:

The GREY line shows the image safety line. Keep all text, logos & important images inside the safety line or they might get cut off.