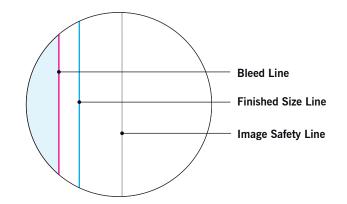

#### **BLEED LINE:**

The MAGENTA line shows the bleed line. Please extend artwork to this line if it goes to or past the finished size.

#### FINISHED SIZE LINE:

The CYAN line shows the finished size.

#### IMAGE SAFETY LINE:

The GREY line shows the image safety line. Keep all text, logos & important images inside the safety line or they might get cut off.