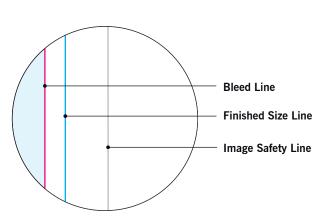

#### **BLEED LINE:**

The MAGENTA line shows the bleed line. Please extend artwork to this line if it goes to or past the finished size.

#### FINISHED SIZE LINE:

The CYAN line shows the finished size.

#### **IMAGE SAFETY LINE:**

The GREY line shows the image safety line. Keep all text, logos & important images inside the safety line or they might get cut off.

<sup>\*</sup> Due to the nature of the CMYK printing process, the reproduction of PANTONE® colors is not always 100% possible. Please reference a Pantone® Color Bridge® book to receive a process color simulation. Further information can be found on our website