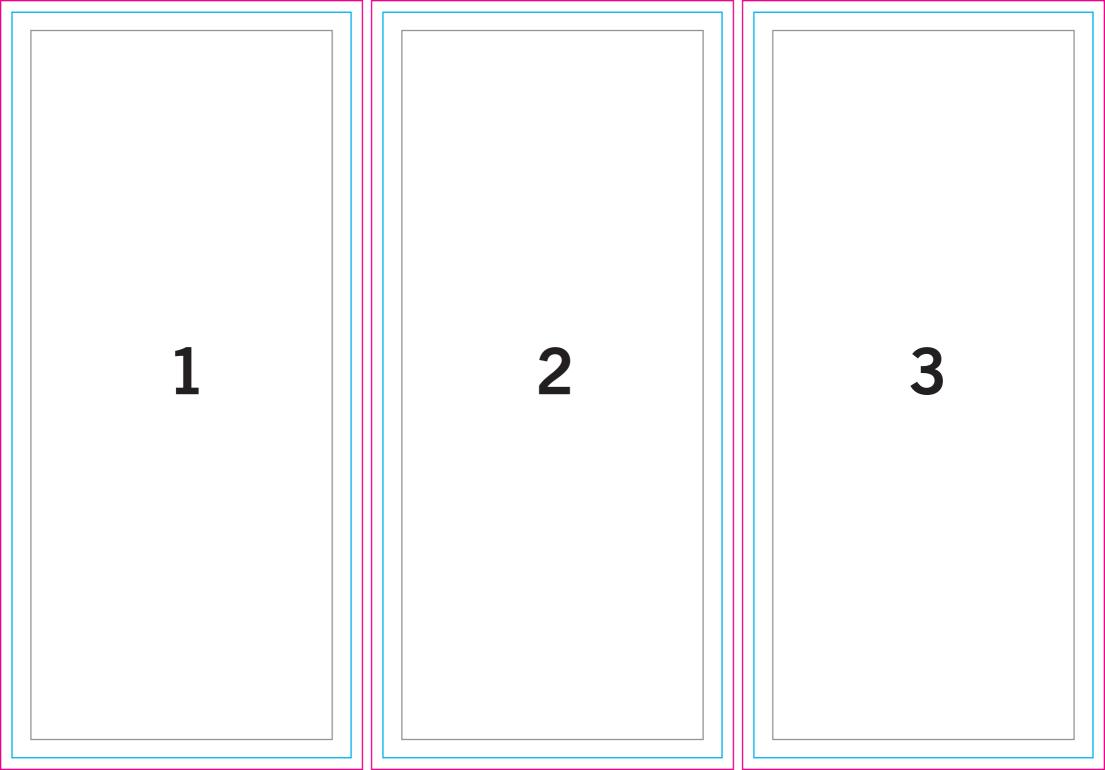

# **Tri-Banner Stand Deluxe**

Finished Print Size: (3) 3.0' x 6.7' (W x H)

Data Format: 292.1cm x 203.7cm (finished print size & bleed)

### **MAIN TEMPLATE LINES:**