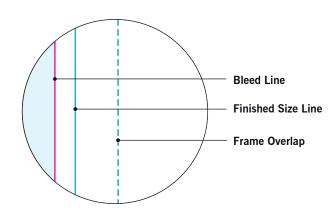

## **MAIN TEMPLATE LINES:**

### **BLEED LINE:**

The MAGENTA line shows the bleed line. Please extend artwork to this line if it goes to or past the finished size.

### FINISHED SIZE LINE:

The CYAN line shows the finished size.