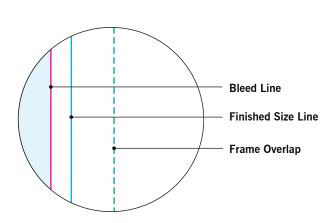

### **MAIN TEMPLATE LINES:**

#### **BLEED LINE:**

The MAGENTA line shows the bleed line. Please extend artwork to this line if it goes to or past the finished size.

#### FINISHED SIZE LINE:

The CYAN line shows the finished size.

#### **IMAGE SAFETY LINE:**

The GREY line shows the image safety line. Keep all text, logos & important images inside the safety line or they might get cut off.

<sup>\*</sup> Due to the nature of the CMYK printing process, the reproduction of PANTONE® colors is not always 100% possible. Please reference a Pantone® Color Bridge® book to receive a process color simulation. Further information can be found on our website