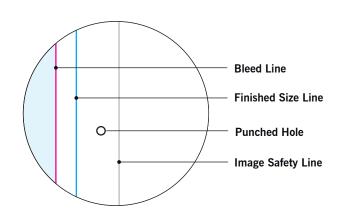

### **MAIN TEMPLATE LINES:**

### **BLEED LINE:**

The MAGENTA line shows the bleed line. Please extend artwork to this line if it goes to or past the finished size.

### FINISHED SIZE LINE:

The CYAN line shows the finished size.

### **IMAGE SAFETY LINE:**

The GREY line shows the image safety line. Keep all text, logos & important images inside the safety line or they might get cut off.

<sup>\*</sup> Due to the nature of the CMYK printing process, the reproduction of PANTONE® colors is not always 100% possible. Please reference a Pantone® Color Bridge® book to receive a process color simulation. Further information can be found on our website