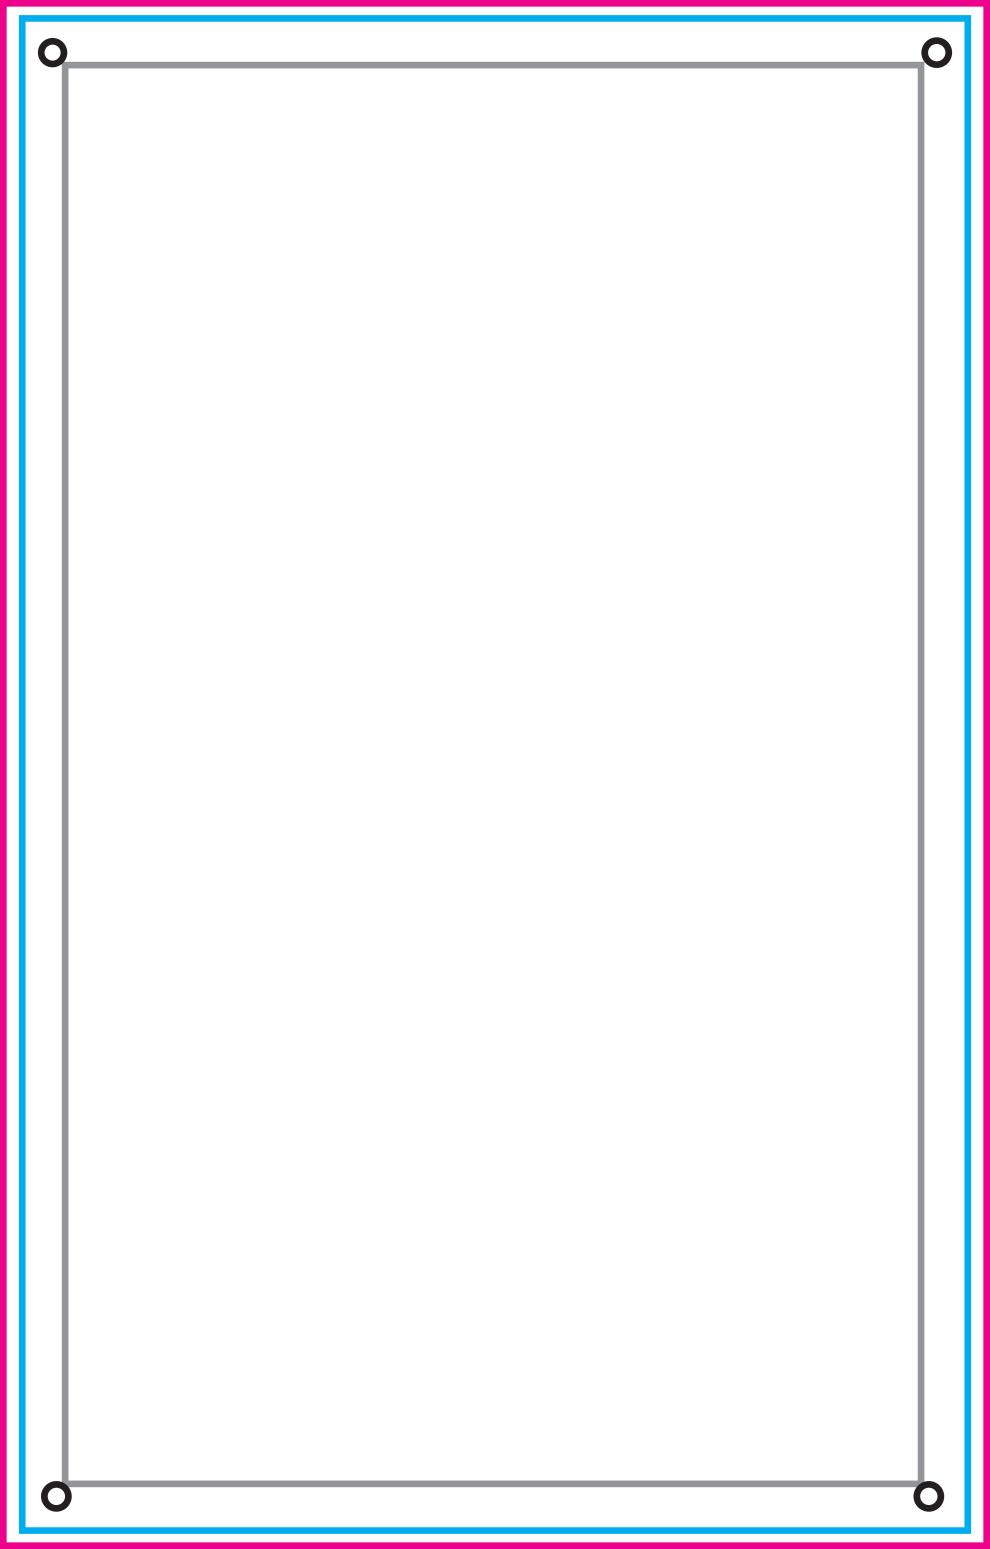

# X-Banner Stand Mini

Single-Sided

Finished Print Size: 9.8" x 15.7" (W x H)

Data Format: 26.2cm x 41.0cm (finished print size & bleed)

# DO NOT DESIGN HERE! USE TEMPLATE ON PAGE 2