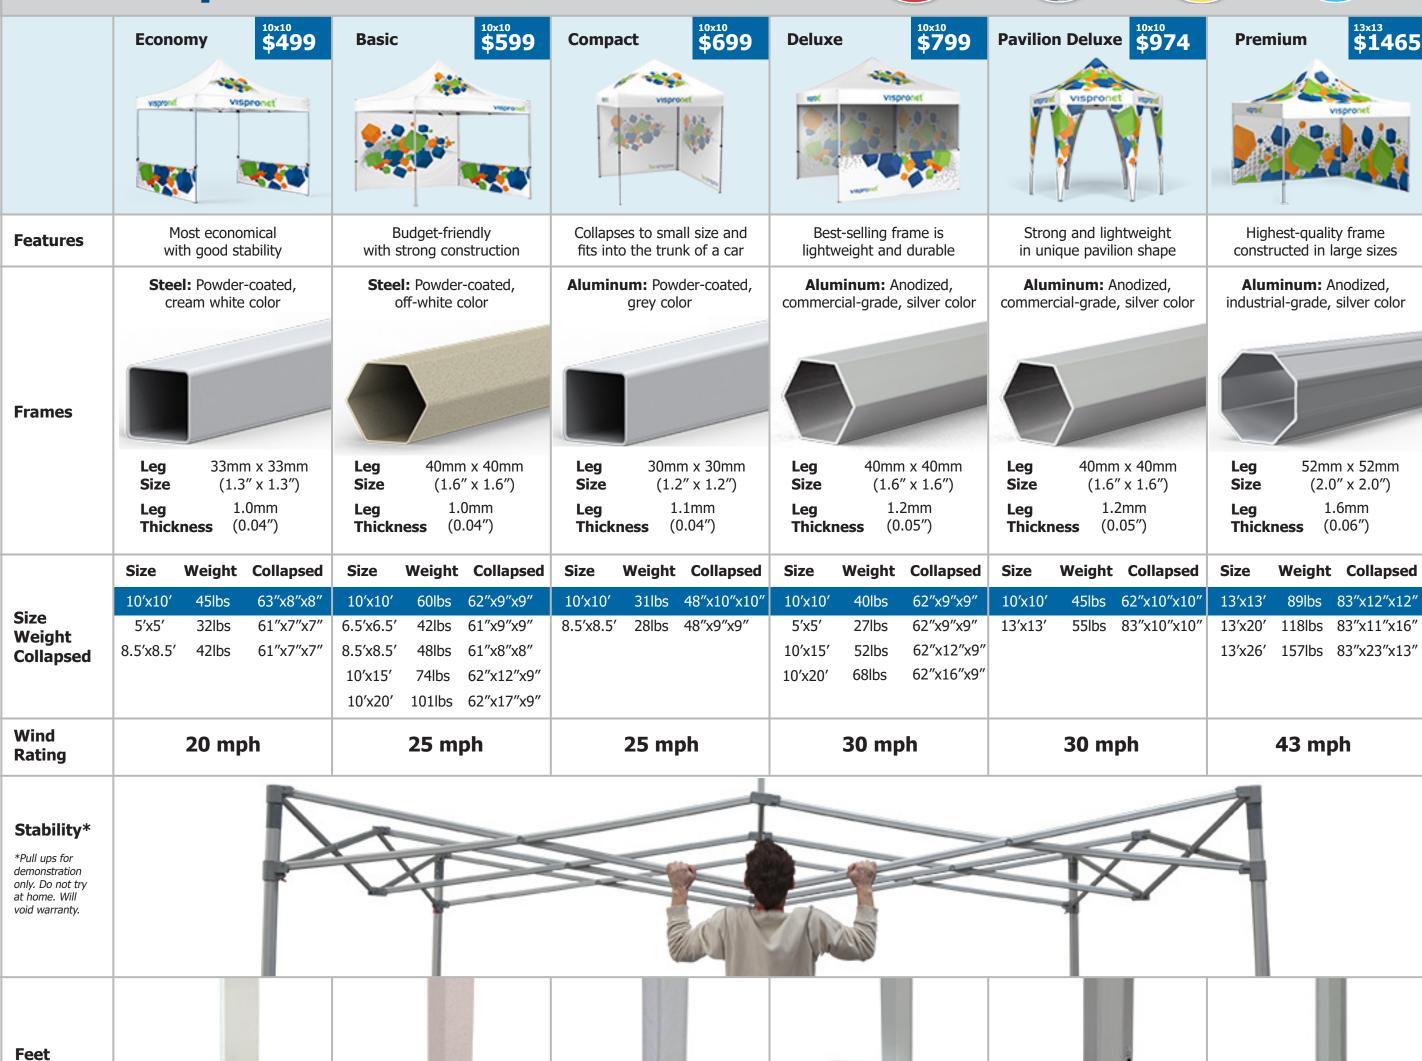

## VISPronet Event Tents

**Disclaimer** 

Tents should always be staked down with Premium Tent Stake Kit and weighed down. Tents should not be used in inclement weather, including thunderstorms, heavy rains, lightning, and high winds. No grill or any type of open flame is to be used under or near the tent. User must read and observe assembly instructions. If this is not done correctly, it may result in damage to the unit, injury, or death, and all warranties will be void. All warranties will be void if hardware is used with any print not produced by us. Properly care for prints to keep them in great condition. Prints should never be dragged along the ground or stored without being properly folded and free from moisture. Make sure print is completely dried from any weather, and fold and store in a clean, dry place. We don't recommend storing print on frame.